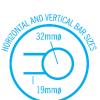

| Stock Code | Finish     | Size (mm)          | Output (W) | No. of Bars |
|------------|------------|--------------------|------------|-------------|
| SR25MB     | Matt Black | W550 x H550 x D122 | 54 Watts   | 4           |