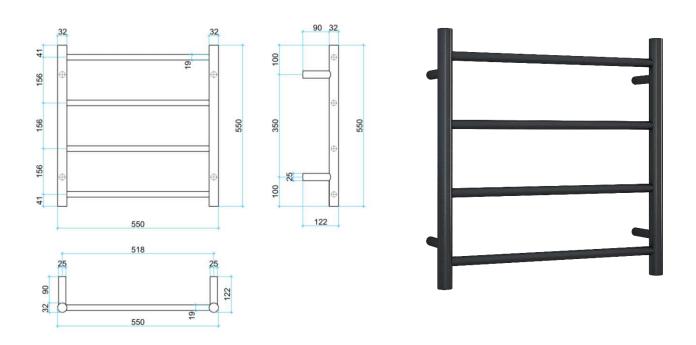

## **Thermorail Ladder Towel Rails 240V**

Electric Heated Towel Rails for use in bathrooms

This rail has Multiflex wiring which means that there is a connection point on both the left and right hand side of the rail and the lead can be connected to either side. Being a dry electric element rail, this can be mounted either way up meaning the wiring can be from any of the four mounting points.

| Stock Code | Finish     | Size (mm)          | Output (W) | No. of Bars |
|------------|------------|--------------------|------------|-------------|
| SR25MB     | Matt Black | W550 x H550 x D122 | 54 Watts   | 4           |

PLEASE NOTE: Specifications are for information purposes only. Whilst every effort has been made to ensure the product specifications are accurate, due to continuing product development and improvement the specifications are subject to change. Specifications can be used to rough in and fit timber supports in the wall however we recommend no holes are drilled without having the product on site or verifying the details with the manufacturer. Thermogroup cannot be held liable or responsible for errors due to updated specifications.